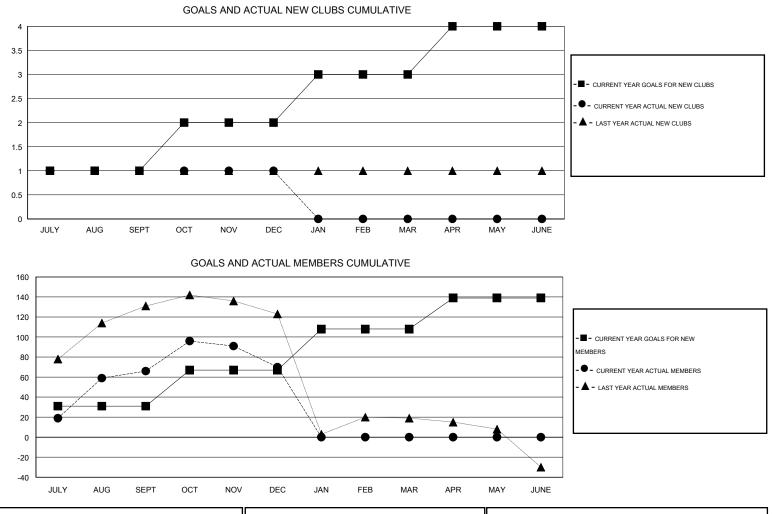

## LOCATION CALIFORNIA

 $\mathsf{GMT} \; \mathsf{CA} \; 1$ 

| Clubs<br>RESULTS FOR 2014-2015 |   |   |   |    | Members<br>RESULTS FOR 2014-2015 |    |     |    |    |
|--------------------------------|---|---|---|----|----------------------------------|----|-----|----|----|
|                                |   |   |   |    |                                  |    |     |    |    |
| JULY/AUG/SEPT                  | 1 | 1 | 0 | 1  | JULY/AUG/SEPT                    | 31 | 145 | 79 | 66 |
| OCT/NOV/DEC                    | 1 | 0 | 2 | -2 | OCT/NOV/DEC                      | 36 | 70  | 66 | 4  |
| JAN/FEB/MAR                    | 1 | 0 | 0 | 0  | JAN/FEB/MAR                      | 41 | 0   | 0  | 0  |
| APR/MAY/JUNE                   | 1 | 0 | 0 | 0  | APR/MAY/JUNE                     | 31 | 0   | 0  | 0  |